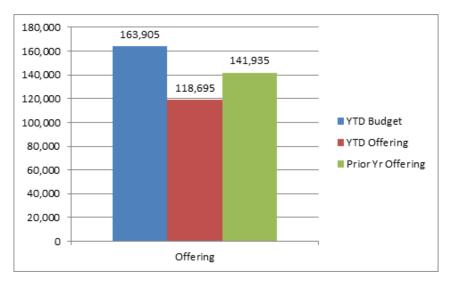

# STEWARDSHIP UPDATE

# Rick Van Fossen - Dec 25, 2013

As I write this it is late in the evening on Christmas day (yes, I procrastinated and the newsletter deadline is tomorrow:), and I can't help but think about how truly blessed we all are. The least of these blessings are the gifts we exchange each Christmas. Today we celebrate the birth of Jesus Christ who died for us so that our sins can be forgiven. What greater gift could we possibly receive? As a child I remember hearing people quote Acts 20:35 around this time of year; it is more blessed to give than receive. On behalf of the Session I would like to thank all of you for your gifts to the church this past year, both monetary and time/talents. Without them Lodi First Presbyterian Church simply wouldn't exist. **God Bless** 